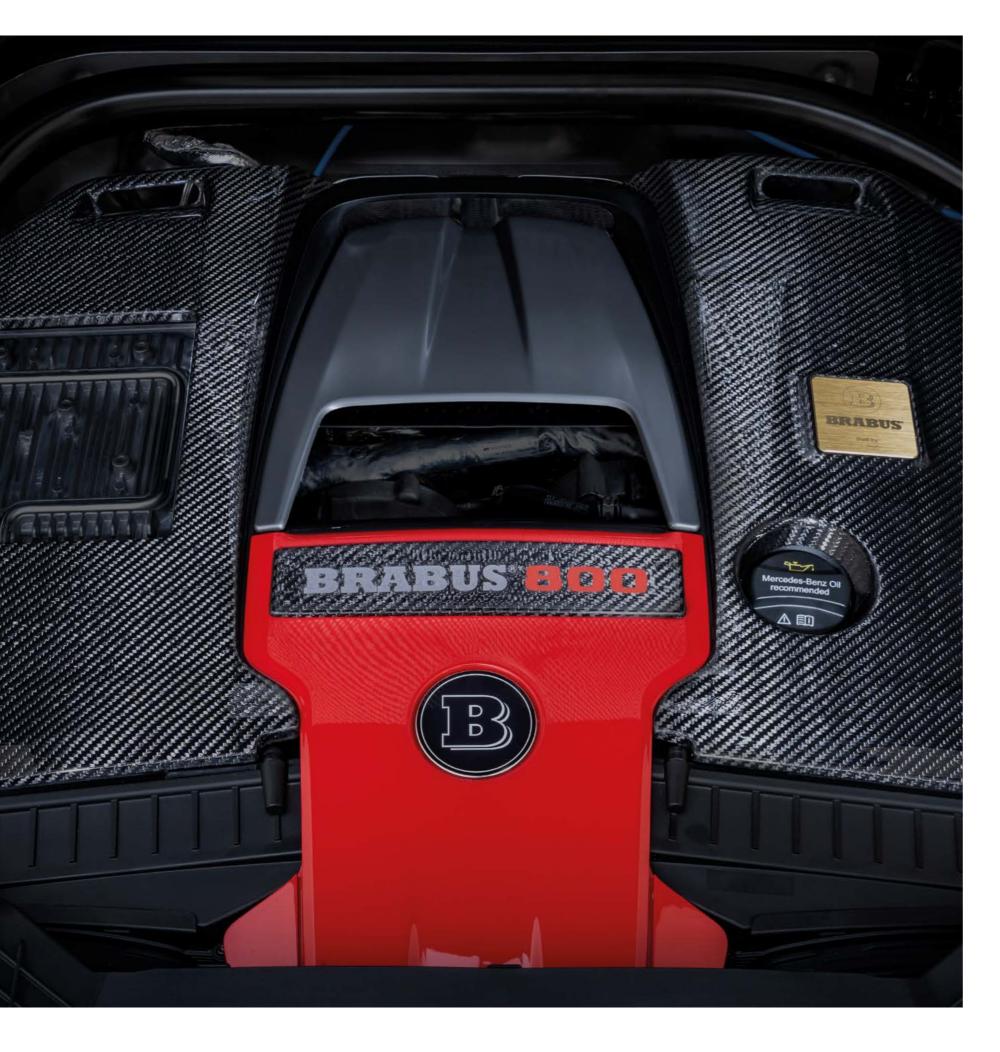

#### LUXURY PERFORMANCE -DYNAMIC EXPERIENCE

Impressive BRABUS power for an incomparable driving experience - that's BRABUS PowerXtra.

Maximum performance for the G63 with the B40S-800 performance kit. Each kit consists of two BRABUS special turbochargers with larger compressor unit (ø 52 mm) and modified core assemblies with reinforced axial bearings. The performance increase is completed with the BRABUS PowerXtra control module for the engine control unit. In addition to a bump in peak torque from 850 Nm to 1,000 Nm, the rated output jumps by 158 kW/215 hp from 430 kW/585 hp to 588 kW/800 hp. The plug-and-play control unit is adapted to the production electronics.