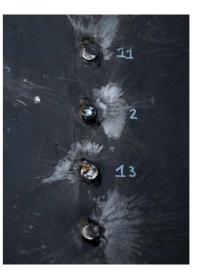

#### TEST EXAMPLE 1

Validation of welded joints Plug welding on strike face Plug welding on protection side

Size: 500 mm x 500 mm Thickness: ≈ 4,40 mm Number of shots A: 8 hits on hole welding Number of shots B: 8 hits on welded joints Shot angle A: 90° Shot angle B: 90°

#### TEST EXAMPLE 2

Validation of screw connection with spacer ring Testing sheet overlap

Size: 500 mm x 500 mm Thickness: ≈ 4,40 mm Number of shots: 16 Shot angle: 90° Shots: all in the range of 740 m/s

#### TEST EXAMPLE 3

Validation variant screw connection with threaded bush

Size: 500 mm x 500 mm Thickness: ≈ 4,40 mm Number of shots A: 8 / Shot angle A: 90° Number of shots B: 8 / Shot angle B: 90° Number of shots C: 8 / Shot angle C: 60° Number of shots D: 8 / Shot angle D: 45°

#### BULLETPROOF IN A THOUSAND WAYS

Selection of shot test samples: Several thousand shots were being fired on all material pairings used, screw connections, connection points and seams of two components, bends or points where the armour and chassis are connected, from several angles and increasing projectile speeds.