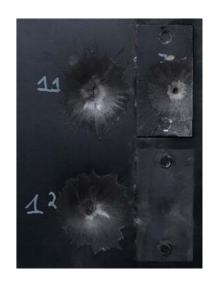

#### TEST EXAMPLE 1

Validation of welded joints Plug welding on strike face Plug welding on protection side

Size: 500 mm x 500 mm Thickness: ≈ 4,40 mm Number of shots A: 8 hits on hole welding Number of shots B: 8 hits on welded joints Shot angle A: 90° Shot angle B: 90°

#### TEST EXAMPLE 2

Validation of screw connection with spacer ring Testing sheet overlap

Size: 500 mm x 500 mm Thickness: ≈ 4,40 mm Number of shots: 16 Shot angle: 90° Shots: all in the range of 740 m/s

#### TEST EXAMPLE 3

Validation variant screw connection with threaded bush

Size: 500 mm x 500 mm Thickness: ≈ 4,40 mm Number of shots A: 8 / Shot angle A: 90° Number of shots B: 8 / Shot angle B: 90° Number of shots C: 8 / Shot angle C: 60° Number of shots D: 8 / Shot angle D: 45°

#### BULLETPROOF IN A THOUSAND WAYS

Selection of shot test samples: Several thousand shots were being fired on all material pairings used, screw connections, connection points and seams of two components, bends or points where the armour and chassis are connected, from several angles and increasing projectile speeds.