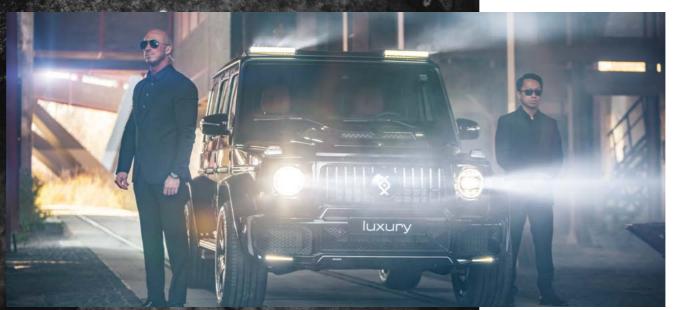

### LUXURY

Luxury, tailor-made interior in finest leather or Alcantara as well as exterior components and performance upgrades from the BRABUS accessory program. Armouring kit: VR6 plus ERV – armouring with standard protection features for Mercedes-Benz G-Class 463 A G500 or G63.

Luxury, tailor-made interior in finest leather or Alcantara as well as exterior components and performance upgrades from the BRABUS accessory program. Armouring kit: VR6 plus ERV – armouring with standard protection features for Mercedes-Benz G-Class 463 A G500 or G63.

#### LUXURY INTERIOR - INVISIBLE SAFETY

The INVICTO LUXURY – almost invisibly – combines maximum protection with a stylish, luxurious interior. Tailor-made BRABUS interior is individual haute couture for automobile dreams: whether classic-modern, extravagant-sporty or very inventive - the INVICTO LUXURY presents stylish design at its highest level.