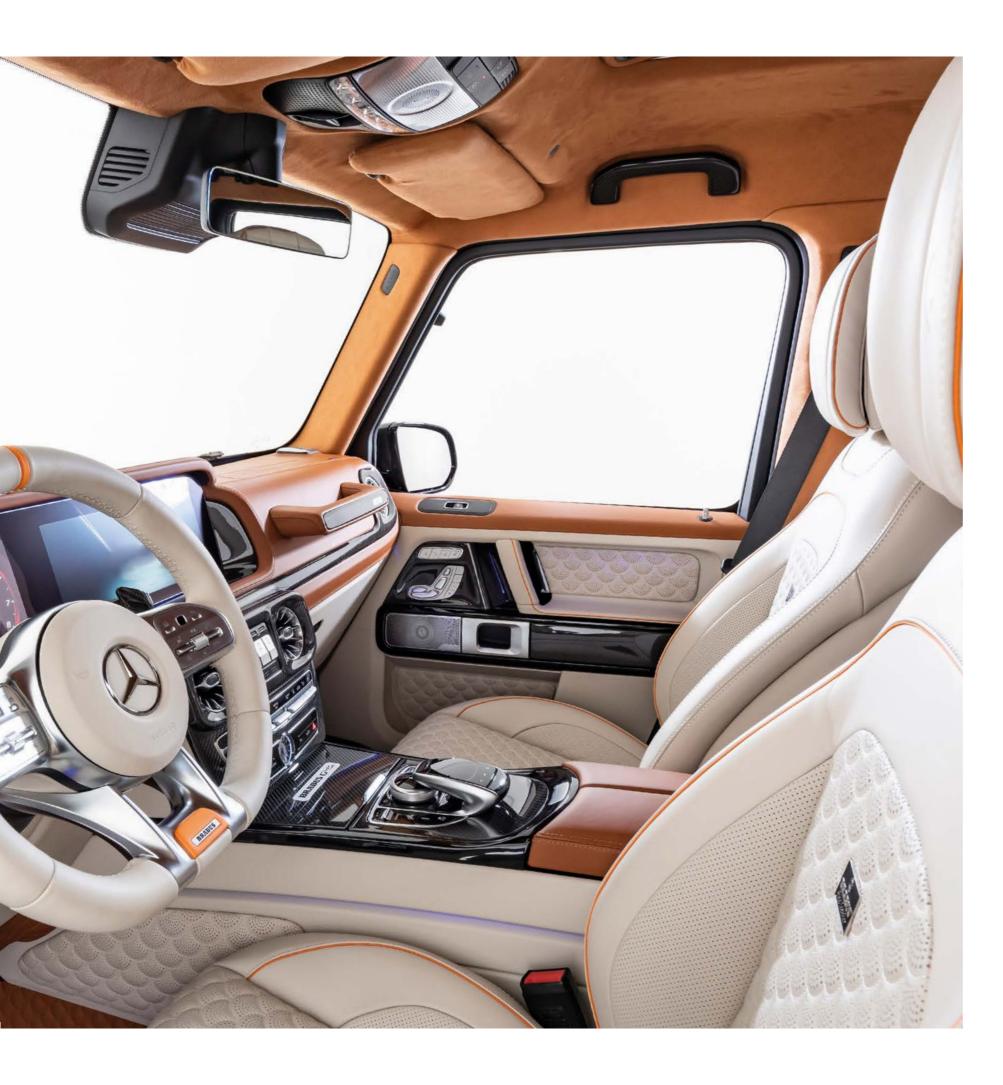

#### LUXURY INTERIOR - INVISIBLE SAFETY

The INVICTO LUXURY – almost invisibly – combines maximum protection with a stylish, luxurious interior. Tailor-made BRABUS interior is individual haute couture for automobile dreams: whether classic-modern, extravagant-sporty or very inventive - the INVICTO LUXURY presents stylish design at its highest level.

Tailor-made, you can choose from luxurious precious woods, carbon fibres and glove-soft BRABUS fine leather in 3,500 colors. The finest BRABUS craftsmanship, the highest precision and the finest materials have always set standards and make your INVICTO unique. Don't give up comfort for your personal safety, quite the contrary: the INVICTO Shelter Cell is hidden almost invisibly among the various interior variants.