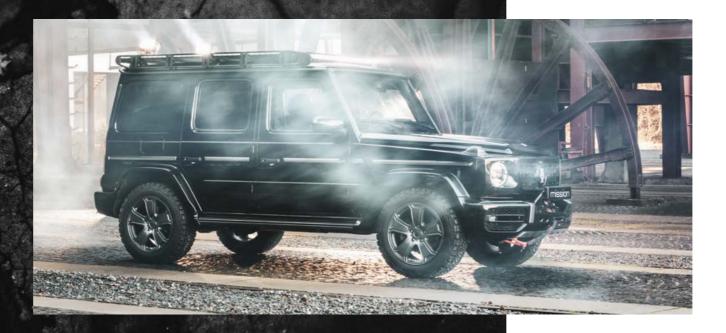

## M I 5 5 I O N

The perfect trace protection and escort vehicle with military compatible interior and special exterior features. Armouring kit: VR6 plus ERV – armouring with extended protection features for Mercedes-Benz G-Class 463 A G500 or G63.

The perfect trace protection and escort vehicle with military compatible interior and special exterior features. Armouring kit: VR6 plus ERV – armouring with extended protection features for Mercedes-Benz G-Class 463 A G500 or G63.

## **♦ INVICTO** MISSION

The optional heavy duty front winch ensures external mobility in an emergency and is geared towards the total vehicle load

Roof-rail system with an LED light bar and rotatable/swivel-mounted high power LED roof search lights