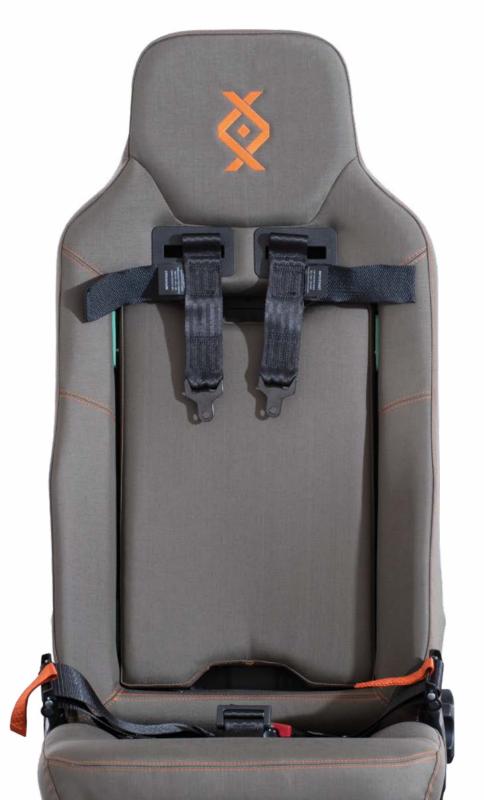

#### PROTECTION VEST COMPATIBLE INTEGRAL SEAT

The INVICTO MISSION is equipped with four single integral seats with a five-point safety belt system. As a special feature the seat allows to take out foam elements in the back to make it flexible compatible with protection vests. The seats are trimmed with abrasion-resistant Cordura fabric. Due to the mounting points in the vehicle the rear seats offer much more legroom than the serial seats.