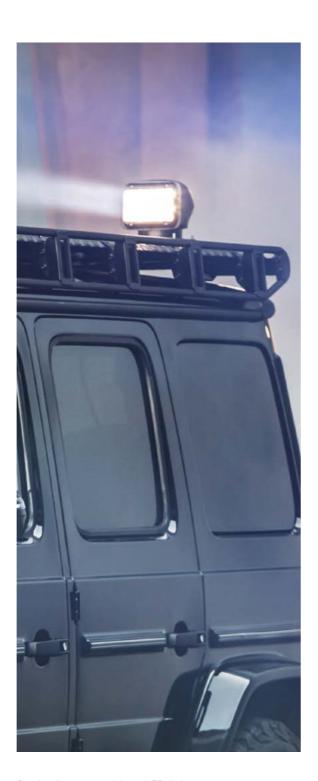

## **♦ INVICTO** MISSION

The optional heavy duty front winch ensures external mobility in an emergency and is geared towards the total vehicle load

Roof-rail system with an LED light bar and rotatable/swivel-mounted high power LED roof search lights

Intercom system

Roof rail system

20" rough profile offroad tires on grey mat painted

Heavy duty wheels with runflat system

SEE OPTIONAL FEATURES ON PAGE 36/37