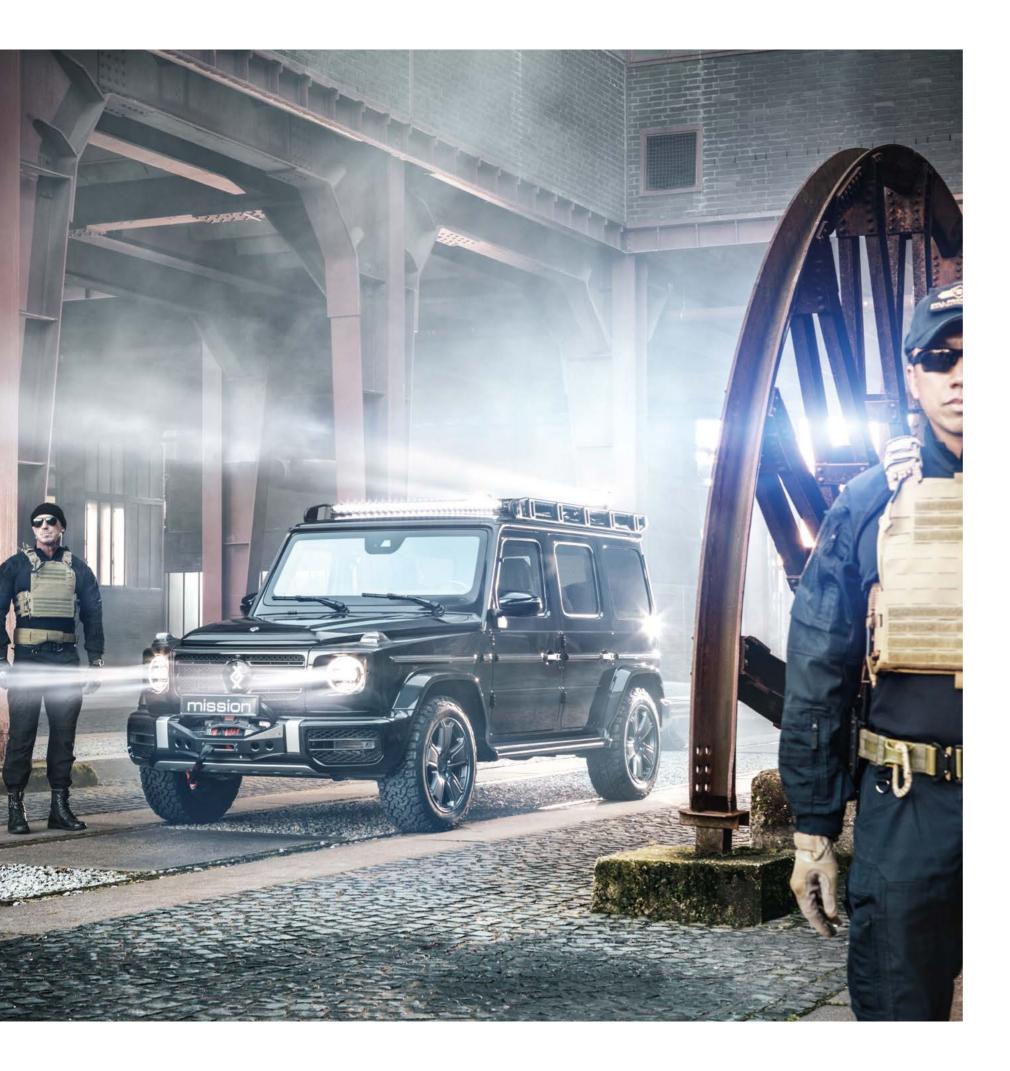

#### PERFECTION IN PROTECTION

The INVICTO MISSION – made for missions and more. Special target groups have special requirements to an armoured vehicle. With the MISSION we comply to this in every way and meet the exceptional demands for challenging purposes. With its sophisticated interior and the exterior features, the INVICTO MISSION is especially made for special forces. Furthermore, the concept is absolutely lifestyle, too.

Of course, the INVICTO MISSION doesn't only provide reliable protection, the INVICTO MISSION also fulfills the highest demands regarding suitability for everyday use, comfort, driving dynamics, active and passive safety as well as manufacturing quality. Additionally, the INVICTO MISSION offers maximum customization options.

The perfect trace protection and escort vehicle with military compatible interior and special exterior features. Armouring kit: VR6 plus ERV – armouring with extended protection features for Mercedes-Benz G-Class 463 A G500 or G63.

## **♦ INVICTO** MISSION

The optional heavy duty front winch ensures external mobility in an emergency and is geared towards the total vehicle load

Roof-rail system with an LED light bar and rotatable/swivel-mounted high power LED roof search lights