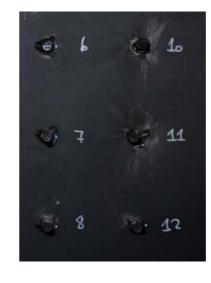

#### TEST EXAMPLE 1

Validation of welded joints Plug welding on strike face Plug welding on protection side

Size: 500 mm x 500 mm Thickness: ≈ 4,40 mm Number of shots A: 8 hits on hole welding Number of shots B: 8 hits on welded joints Shot angle A: 90° Shot angle B: 90°

#### TEST EXAMPLE 2

Validation of screw connection with spacer ring Testing sheet overlap

Size: 500 mm x 500 mm Thickness: ≈ 4,40 mm Number of shots: 16 Shot angle: 90° Shots: all in the range of 740 m/s

#### TEST EXAMPLE 3

Validation variant screw connection with threaded bush

Size: 500 mm x 500 mm Thickness: ≈ 4,40 mm Number of shots A: 8 / Shot angle A: 90° Number of shots B: 8 / Shot angle B: 90° Number of shots C: 8 / Shot angle C: 60° Number of shots D: 8 / Shot angle D: 45°

#### BULLETPROOF IN A THOUSAND WAYS

Selection of shot test samples: Several thousand shots were being fired on all material pairings used, screw connections, connection points and seams of two components, bends or points where the armour and chassis are connected, from several angles and increasing projectile speeds.