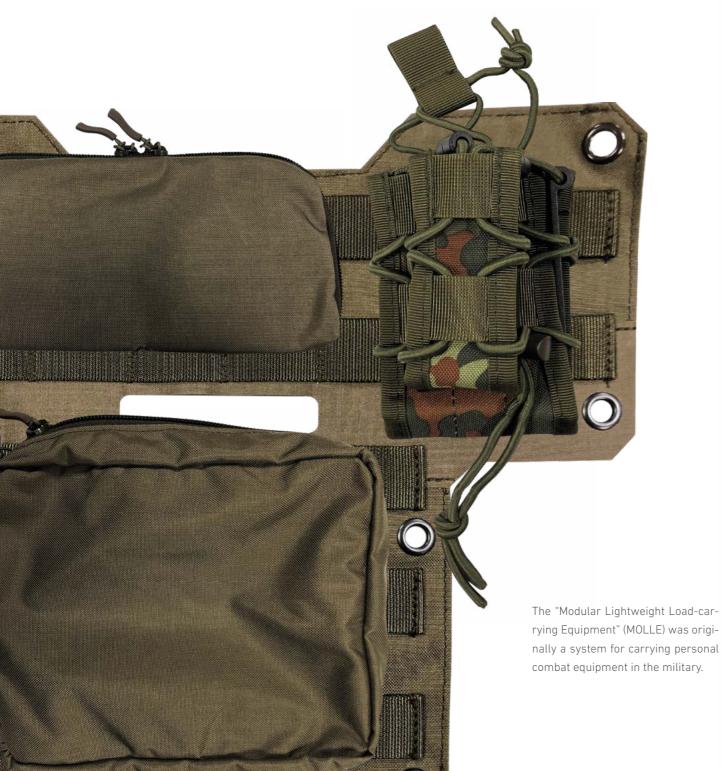

#### SERIAL FEATURES

Seats with variable foam geometry

feasible for protection vests and equipment

Integrated pockets and "MOLLE" loops on the rear side of the front seats

Flat door panels with "MOLLE" loops

Cordura heavy duty fabric on seats and door panels roof liner is trimmed with Alcantara

INVICTO floor mats

Digital rear display mirror

USB connectors

Acetech system with two touch control panels

Entry panels with brabus automotive logo

#### IT'S CALLED MOLLE, IT'S MAGIC

The door panels of all four doors and the rear sides of the front seats are trimmed with the MOLLE-system, which was developed for military purposes. MOLLE provides maximum flexibility to the crew. Furthermore, the material is extremely resilient.