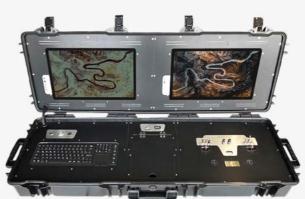

Cordura heavy duty fabric on seats and door panels roof liner is trimmed with Alcantara

INVICTO floor mats

Digital rear display mirror

USB connectors

Acetech system with two touch control panels

Entry panels with brabus automotive logo