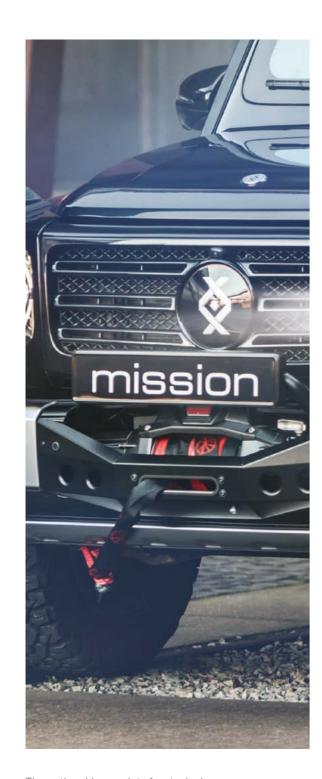

## M I 5 5 I O N

The perfect trace protection and escort vehicle with military compatible interior and special exterior features. Armouring kit: VR6 plus ERV – armouring with extended protection features for Mercedes-Benz G-Class 463 A G500 or G63.

The perfect trace protection and escort vehicle with military compatible interior and special exterior features. Armouring kit: VR6 plus ERV – armouring with extended protection features for Mercedes-Benz G-Class 463 A G500 or G63.