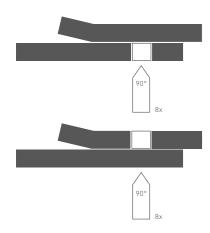

#### TEST EXAMPLE 1

Validation of welded joints Plug welding on strike face Plug welding on protection side

Size: 500 mm x 500 mm Thickness: ≈ 4,40 mm Number of shots A: 8 hits on hole welding Number of shots B: 8 hits on welded joints Shot angle A: 90° Shot angle B: 90°