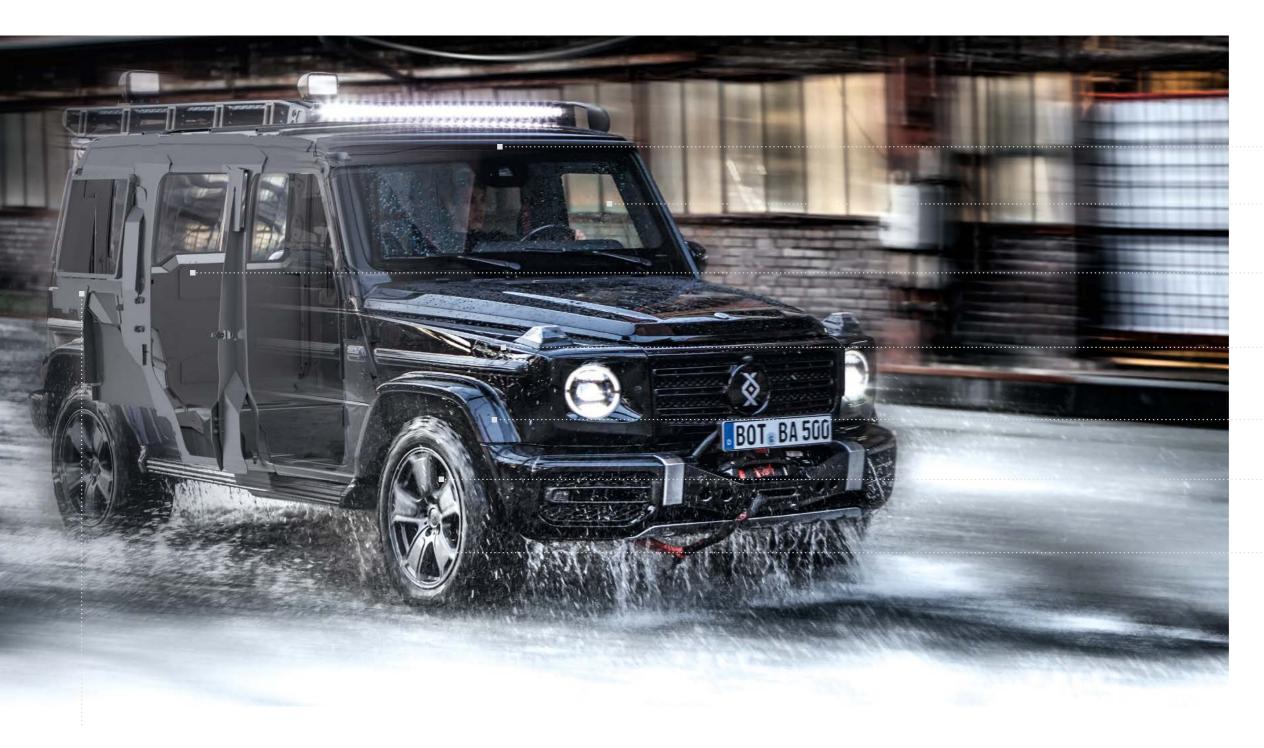

#### THE INVICTO SHELTER CELL

Self-contained, self-supporting, bolted structural cell

Development from the inside to the outside

Zero joint design

Building the body around

The protection and not the vehicle is in the focus, that is the concept of a stable, self-supporting safety cell. Unlike to retrofitting concepts, which are armoured retroactively, the components of the protection systems are not welded into the chassis structure of the vehicle individually along the shell contour. Rather, the engineers

from brabus|automotive developed a self-supporting protective cell, the INVICTO Shelter Cell, which is inserted into the shell chassis in a disassembled state and then reassembled. Together with the additional elements, e.g. armoured doors, the bulletproof glazing, the front wall and the tailgate, a self-contained cell with an effective protection is created.