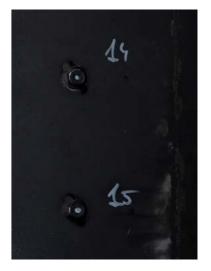

#### TEST EXAMPLE 1

Validation of welded joints Plug welding on strike face Plug welding on protection side

Size: 500 mm x 500 mm Thickness: ≈ 4,40 mm Number of shots A: 8 hits on hole welding Number of shots B: 8 hits on welded joints Shot angle A: 90° Shot angle B: 90°

#### TEST EXAMPLE 2

Validation of screw connection with spacer ring Testing sheet overlap

Size: 500 mm x 500 mm Thickness: ≈ 4,40 mm Number of shots: 16 Shot angle: 90° Shots: all in the range of 740 m/s

#### TEST EXAMPLE 3

Validation variant screw connection with threaded bush

Size: 500 mm x 500 mm Thickness: ≈ 4,40 mm Number of shots A: 8 / Shot angle A: 90° Number of shots B: 8 / Shot angle B: 90° Number of shots C: 8 / Shot angle C: 60° Number of shots D: 8 / Shot angle D: 45°

#### BULLETPROOF IN A THOUSAND WAYS

Selection of shot test samples: Several thousand shots were being fired on all material pairings used, screw connections, connection points and seams of two components, bends or points where the armour and chassis are connected, from several angles and increasing projectile speeds.