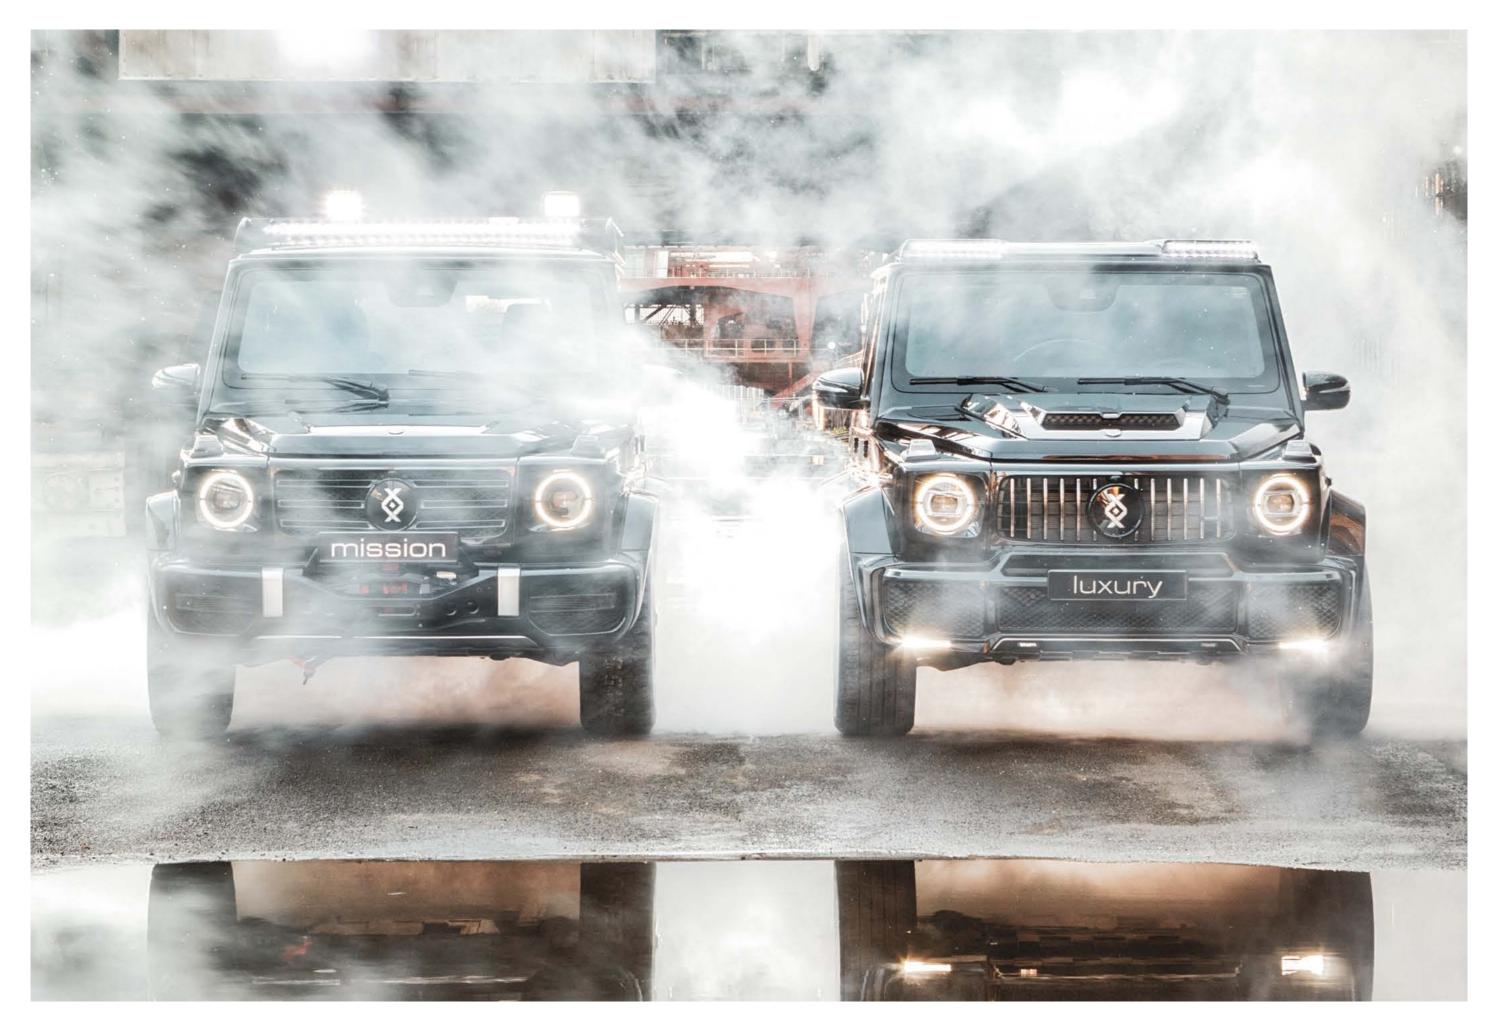

#### THE THREE INVICTO LINES

With the INVICTO lines PURE, LUXURY and MISSION, vehicles of the protection class VR6 Plus ERV are available for a wide variety of needs and purposes. Customized configurations according to individual needs can be implemented and if necessary even higher levels of protection thanks to the modular INVICTO Shelter Cell structure.

## M I 5 5 I O N

The perfect trace protection and escort vehicle with military compatible interior and special exterior features. Armouring kit: VR6 plus ERV – armouring with extended protection features for Mercedes-Benz G-Class 463 A G500 or G63.

The perfect trace protection and escort vehicle with military compatible interior and special exterior features. Armouring kit: VR6 plus ERV – armouring with extended protection features for Mercedes-Benz G-Class 463 A G500 or G63.