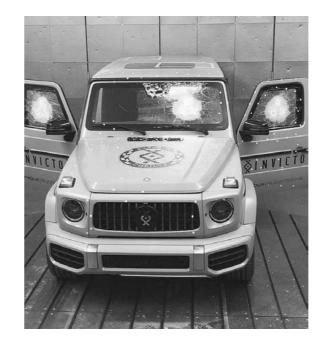

#### FIELD-TESTED BULLETPROOF

The completed and protected INVICTO vehicle was put through a comprehensive shot and blast testing and then certified by an accredited german ballistic authority regarding ballistic projectiles and blasts. The G-Class INVICTO is available from a resistance class of VR6 or above. The addition "Plus ERV" is a result of the blast protection and this is definitely at the level of a luxury state limousine. Several thousand shots are fired as part of the certification. In addition to this, numerous explosion attempts of individual assemblies are carried out within an entry frame. With the successful certification according to the resistance class aimed for, VR6 Plus ERV, the INVICTO Shelter Cell also demonstrated its effectiveness in the realistic tests under the harshest of conditions. Its modular structure also offers the option of adapting the protective effect to much higher requirements, up to resistance class VR9.