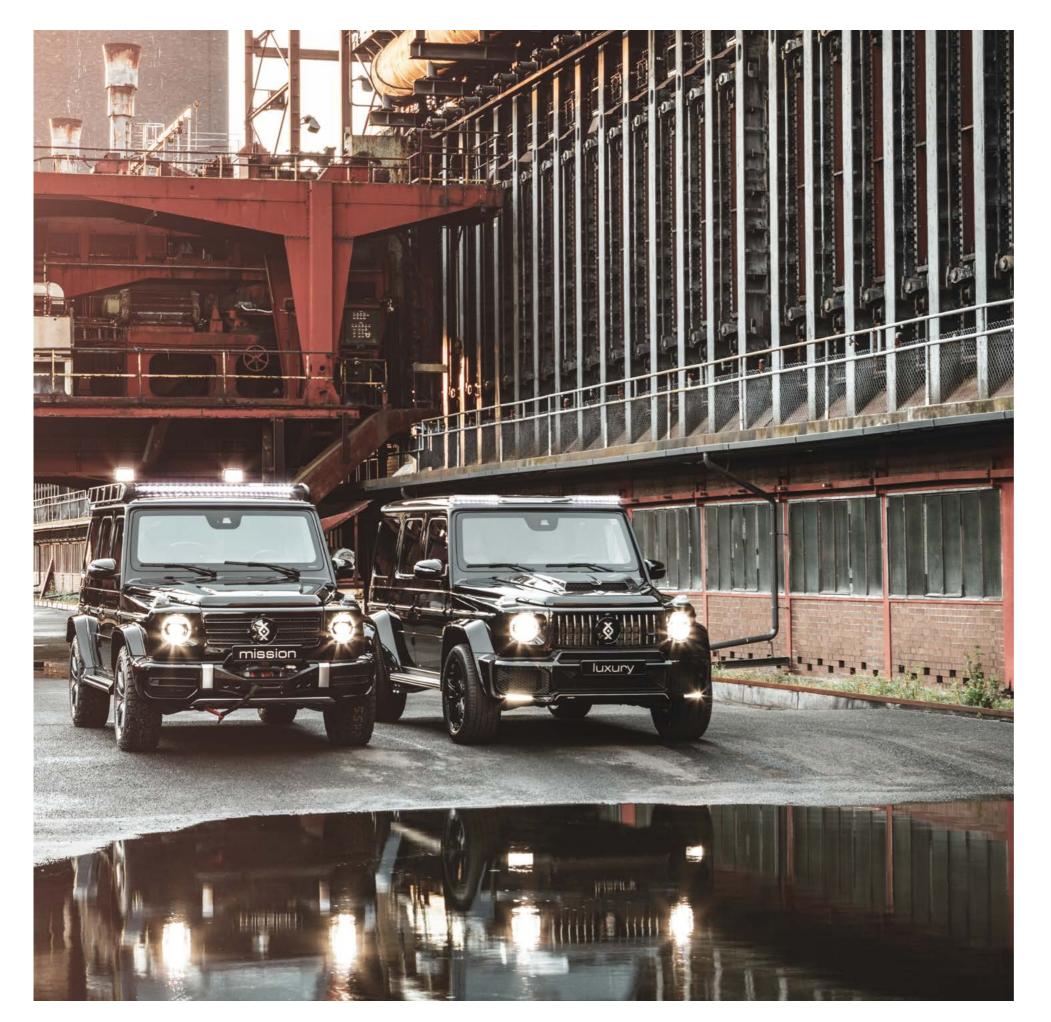

#### THE THREE INVICTO LINES

With the INVICTO lines PURE, LUXURY and MISSION, vehicles of the protection class VR6 Plus ERV are available for a wide variety of needs and purposes. Customized configurations according to individual needs can be implemented and if necessary even higher levels of protection thanks to the modular INVICTO Shelter Cell structure.

With the INVICTO based on the Mercedes-Benz G-Class, brabus automotive has launched a special protection vehicle that is developed according to premium OEM standards. Protection, everyday suitability, comfort, driving dynamics, active and passive safety, communication and manufacturing quality all stand for the power of the INVICTO brand.