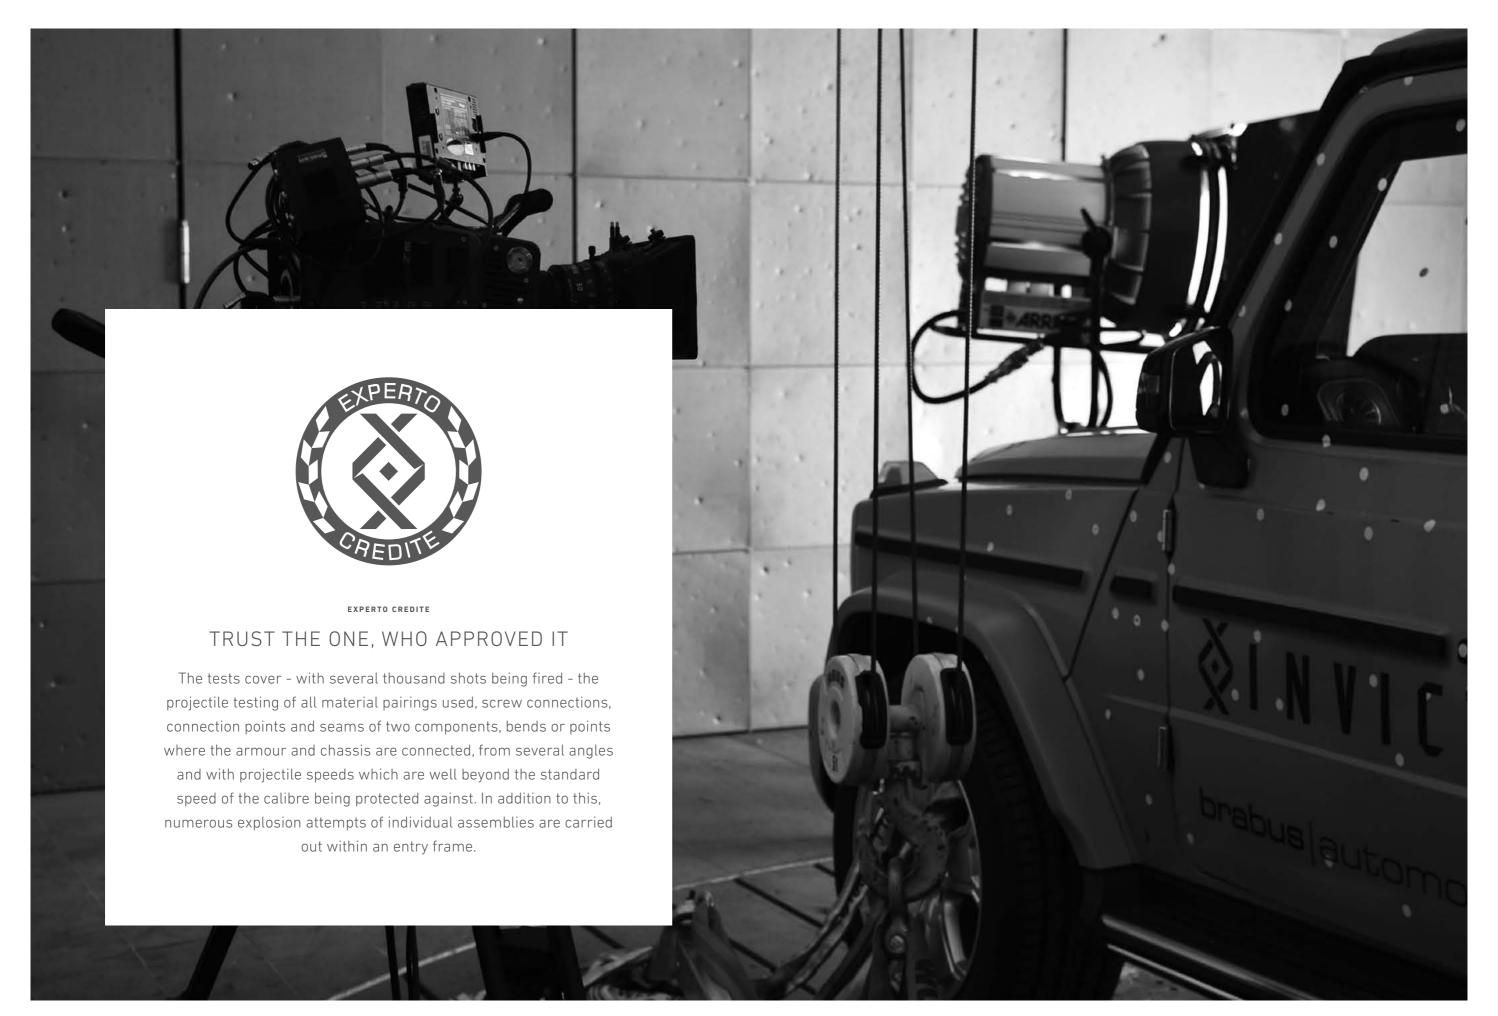

# VALIDATION

Extensive validation of the entire vehicle to OEM standard, instead of just testing the materials used. Further long-term testing of durability, fatigue strength and driving dynamics. Therefore, every INVICTO vehicle is branded with our EXPERTO CREDITE badge as a sign of protection excellence.

#### BULLETPROOF IN A THOUSAND WAYS

Selection of shot test samples: Several thousand shots were being fired on all material pairings used, screw connections, connection points and seams of two components, bends or points where the armour and chassis are connected, from several angles and increasing projectile speeds.

#### FIELD-TESTED BULLETPROOF

The completed and protected INVICTO vehicle was put through a comprehensive shot and blast testing and then certified by an accredited german ballistic authority regarding ballistic projectiles and blasts. The G-Class INVICTO is available from a resistance class of VR6 or above. The addition "Plus ERV" is a result of the blast protection and this is definitely at the level of a luxury state limousine. Several thousand shots are fired as part of the certification. In addition to this, numerous explosion attempts of individual assemblies are carried out within an entry frame. With the successful certification according to the resistance class aimed for, VR6 Plus ERV, the INVICTO Shelter Cell also demonstrated its effectiveness in the realistic tests under the harshest of conditions. Its modular structure also offers the option of adapting the protective effect to much higher requirements, up to resistance class VR9.