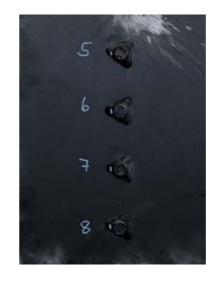

#### TEST EXAMPLE 1

Validation of welded joints Plug welding on strike face Plug welding on protection side

Size: 500 mm x 500 mm Thickness: ≈ 4,40 mm Number of shots A: 8 hits on hole welding Number of shots B: 8 hits on welded joints Shot angle A: 90° Shot angle B: 90°

#### TEST EXAMPLE 2

Validation of screw connection with spacer ring Testing sheet overlap

Size: 500 mm x 500 mm Thickness: ≈ 4,40 mm Number of shots: 16 Shot angle: 90° Shots: all in the range of 740 m/s

#### TEST EXAMPLE 3

Validation variant screw connection with threaded bush

Size: 500 mm x 500 mm Thickness: ≈ 4,40 mm Number of shots A: 8 / Shot angle A: 90° Number of shots B: 8 / Shot angle B: 90° Number of shots C: 8 / Shot angle C: 60° Number of shots D: 8 / Shot angle D: 45°

#### BULLETPROOF IN A THOUSAND WAYS

Selection of shot test samples: Several thousand shots were being fired on all material pairings used, screw connections, connection points and seams of two components, bends or points where the armour and chassis are connected, from several angles and increasing projectile speeds.