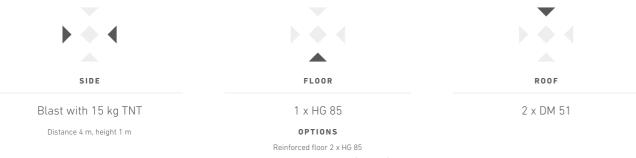

#### EXPLOSION CERTIFICATION FOR ROOF, FLOOR AND SIDE

Ballistic and explosion resistant vehicle referring to VPAM test guidelines BRV 2009 and ERV 2010

Fuel tank protection against fire (safe seal) Mine protection for the fuel tank (2 x HG 85)

#### PROTECTION LEVEL PROTECTION LEVEL VR6 PLUS ERV

| TEST STAGE VPAM | APPLICATION *            | WEAPON | CARTRIDGE | AMMUNITION                                                                                                 | TEST CONDITIONS                                                                                    |
|-----------------|--------------------------|--------|-----------|------------------------------------------------------------------------------------------------------------|----------------------------------------------------------------------------------------------------|
| 6               | PM 6 BSW 6<br>VR 6 HVN 6 |        |           | Calibre: 7,62 x 39 Type: FMJ/PB/FeC Mass (g): 8,00 ± 0,1 Hardness (HRC): Core 3,60 Manufacturer/Type: M 43 | Shot distance (m): 10 + 0,5<br>Projectile speed (m/s): 720 ± 10<br>Projectile energy (joule): 2074 |