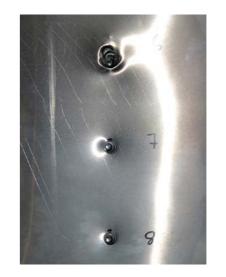

#### TEST EXAMPLE 1

Validation of welded joints Plug welding on strike face Plug welding on protection side

Size: 500 mm x 500 mm Thickness: ≈ 4,40 mm Number of shots A: 8 hits on hole welding Number of shots B: 8 hits on welded joints Shot angle A: 90° Shot angle B: 90°

#### TEST EXAMPLE 2

Validation of screw connection with spacer ring Testing sheet overlap

Size: 500 mm x 500 mm Thickness: ≈ 4,40 mm Number of shots: 16 Shot angle: 90° Shots: all in the range of 740 m/s

#### TEST EXAMPLE 3

Validation variant screw connection with threaded bush

Size: 500 mm x 500 mm Thickness: ≈ 4,40 mm Number of shots A: 8 / Shot angle A: 90° Number of shots B: 8 / Shot angle B: 90° Number of shots C: 8 / Shot angle C: 60° Number of shots D: 8 / Shot angle D: 45°

#### BULLETPROOF IN A THOUSAND WAYS

Selection of shot test samples: Several thousand shots were being fired on all material pairings used, screw connections, connection points and seams of two components, bends or points where the armour and chassis are connected, from several angles and increasing projectile speeds.