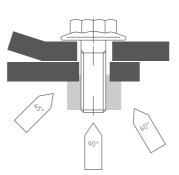

#### TEST EXAMPLE 3

Validation variant screw connection with threaded bush

Size: 500 mm x 500 mm Thickness: ≈ 4,40 mm Number of shots A: 8 / Shot angle A: 90° Number of shots B: 8 / Shot angle B: 90° Number of shots C: 8 / Shot angle C: 60° Number of shots D: 8 / Shot angle D: 45°