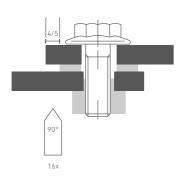

#### TEST EXAMPLE 2

Validation of screw connection with spacer ring Testing sheet overlap

Size: 500 mm x 500 mm Thickness: ≈ 4,40 mm Number of shots: 16 Shot angle: 90° Shots: all in the range of 740 m/s