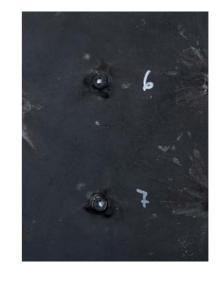

#### TEST EXAMPLE 1

Validation of welded joints Plug welding on strike face Plug welding on protection side

Size: 500 mm x 500 mm Thickness: ≈ 4,40 mm Number of shots A: 8 hits on hole welding Number of shots B: 8 hits on welded joints Shot angle A: 90° Shot angle B: 90°

#### TEST EXAMPLE 2

Validation of screw connection with spacer ring Testing sheet overlap

Size: 500 mm x 500 mm Thickness: ≈ 4,40 mm Number of shots: 16 Shot angle: 90° Shots: all in the range of 740 m/s

#### TEST EXAMPLE 3

Validation variant screw connection with threaded bush

Size: 500 mm x 500 mm Thickness: ≈ 4,40 mm Number of shots A: 8 / Shot angle A: 90° Number of shots B: 8 / Shot angle B: 90° Number of shots C: 8 / Shot angle C: 60° Number of shots D: 8 / Shot angle D: 45°

#### BULLETPROOF IN A THOUSAND WAYS

Selection of shot test samples: Several thousand shots were being fired on all material pairings used, screw connections, connection points and seams of two components, bends or points where the armour and chassis are connected, from several angles and increasing projectile speeds.