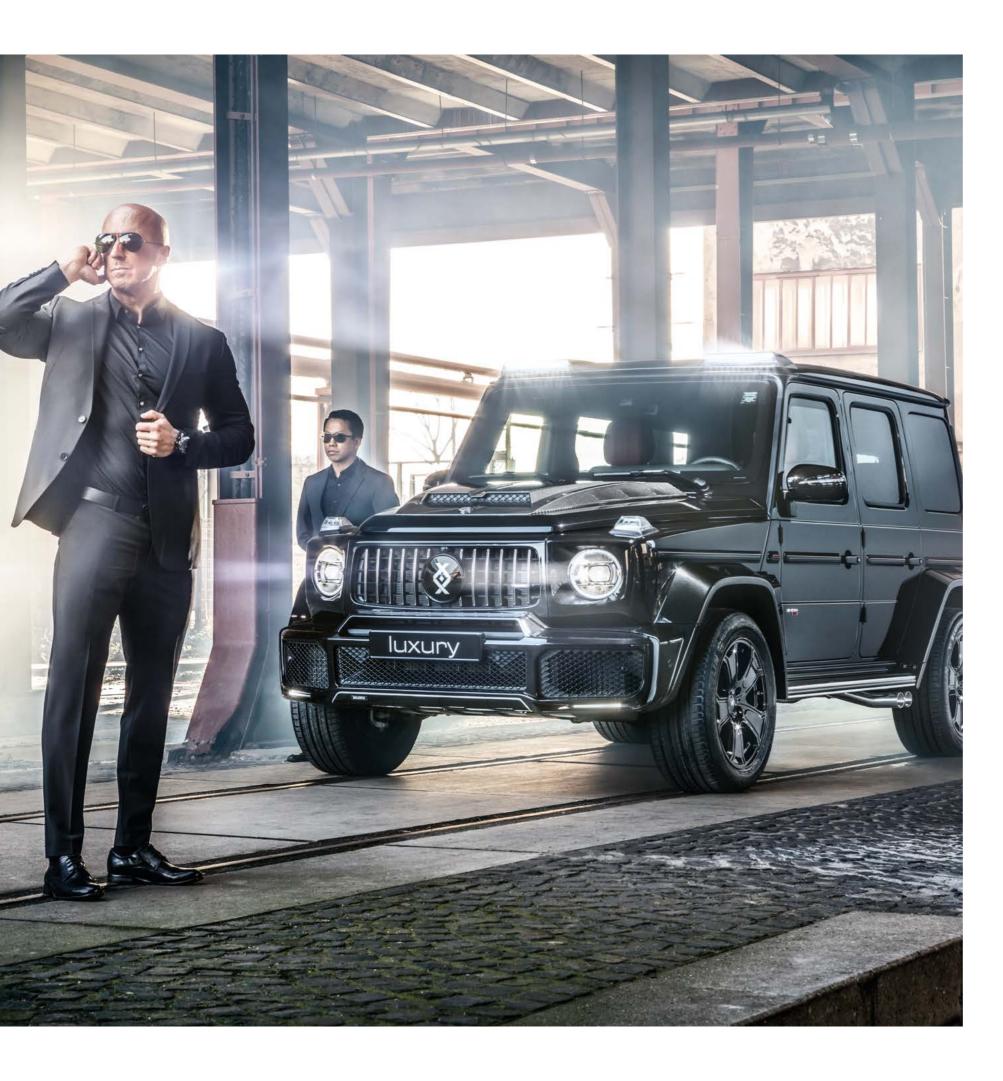

### PURE

Serial exterior and serial interior with necessary modifications. Armouring kit: VR6 Plus ERV – armouring with standard protection features for Mercedes-Benz G-Class 463 A G500 or G63.

### LUXURY

Luxury, tailor-made interior in finest leather or Alcantara as well as exterior components and performance upgrades from the BRABUS accessory program. Armouring kit: VR6 plus ERV – armouring with standard protection features for Mercedes-Benz G-Class 463 A G500 or G63.

#### PURE PROTECTION

The PURE is the understatement INVICTO. With the Shelter Cell and all its guarding components, it offers maximum protection. At the same time, however, the exterior and interior remains as close to series as possible. Therefore, the INVICTO PURE is "undercover" in double sense.

#### THE TAILOR-MADE BRABUS INVICTO

Safety at the highest level of comfort – that's INVICTO LUXURY. Configure the interior and exterior as well as the performance of the INVICTO individually with the BRABUS product range according to your wishes with highest design and quality standards.