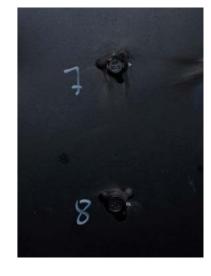

#### TEST EXAMPLE 1

Validation of welded joints Plug welding on strike face Plug welding on protection side

Size: 500 mm x 500 mm Thickness: ≈ 4,40 mm Number of shots A: 8 hits on hole welding Number of shots B: 8 hits on welded joints Shot angle A: 90° Shot angle B: 90°

#### TEST EXAMPLE 2

Validation of screw connection with spacer ring Testing sheet overlap

Size: 500 mm x 500 mm Thickness: ≈ 4,40 mm Number of shots: 16 Shot angle: 90° Shots: all in the range of 740 m/s

#### TEST EXAMPLE 3

Validation variant screw connection with threaded bush

Size: 500 mm x 500 mm Thickness: ≈ 4,40 mm Number of shots A: 8 / Shot angle A: 90° Number of shots B: 8 / Shot angle B: 90° Number of shots C: 8 / Shot angle C: 60° Number of shots D: 8 / Shot angle D: 45°

#### BULLETPROOF IN A THOUSAND WAYS

Selection of shot test samples: Several thousand shots were being fired on all material pairings used, screw connections, connection points and seams of two components, bends or points where the armour and chassis are connected, from several angles and increasing projectile speeds.